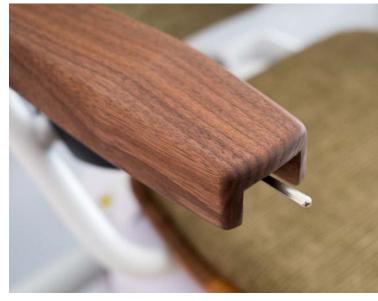

# **Alpha Exclusive Line** Elegance par excellence

- Seat, backrest and armrest are hand-crafted from noble nutwood
- 9 individual colours of high quality fabrics are available to personalise the upholstery of your stairlift
- The rail system can be painted in any RAL colour to perfectly compliment the design of your home's interior.
- An adjustable backrest to provide extra comfort during the ride

**Rounded seat edge** and high quality processed fabrics

Detail of the hand-crafted armrest with integrated lift controls

**Highest quality** desgin and performance thanks to professional craftmanship

**9 different seat colours** with fabrics made from either artificial leather (AL) or woven textiles (WT)

**Exclusive materials** make this lift a high-end and durable piece of furniture for your home