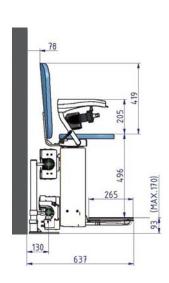

#### Alpha - Technical Specification

| Loading capacity  | 130 kg (optional 145 kg)  |
|-------------------|---------------------------|
| Drive system      | Rack and pinion           |
| Motor             | 24V DC, battery driven    |
| Possible gradient | 0 – 52°                   |
| Speed             | 0,06 - 0,12 m/s           |
| Max. Rail length  | 35 m                      |
| Noise level       | Under 50dB                |
| Temperature       | +45°C to -15°C            |
| Power supply      | 1 × 230V / 50-60Hz        |
| Certificate       | TÜV certified to EN 81-40 |