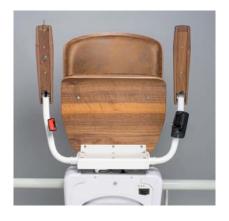

# **Alpha Exclusive Line** Elegance par excellence

- Seat, backrest and armrest are hand-crafted from noble nutwood
- 9 individual colours of high quality fabrics are available to personalise the upholstery of your stairlift
- The rail system can be painted in any RAL colour to perfectly compliment the design of your home's interior.
- An adjustable backrest to provide extra comfort during the ride

**Rounded seat edge** and high quality processed fabrics

Detail of the hand-crafted armrest with integrated lift controls

**Highest quality** desgin and performance thanks to professional craftmanship

**9 different seat colours** with fabrics made from either artificial leather (AL) or woven textiles (WT)