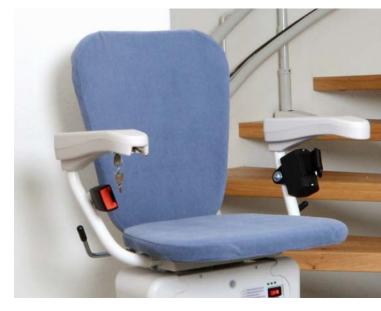

**Rounded seat edge** and high quality processed fabrics

Detail of the hand-crafted armrest with integrated lift controls

**Highest quality** desgin and performance thanks to professional craftmanship

**9 different seat colours** with fabrics made from either artificial leather (AL) or woven textiles (WT)

**Exclusive materials** make this lift a high-end and durable piece of furniture for your home