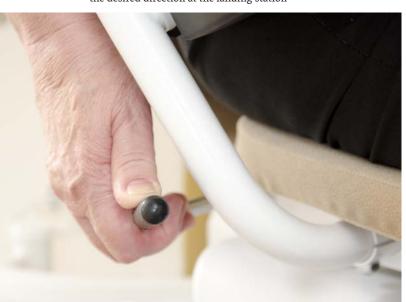

Seat and backrest covered with fabric on both sides

By simply pressing a lever, the **seat can be turned** in the desired direction at the landing station

The **robust armrests** provide stable support for ones whole body weight