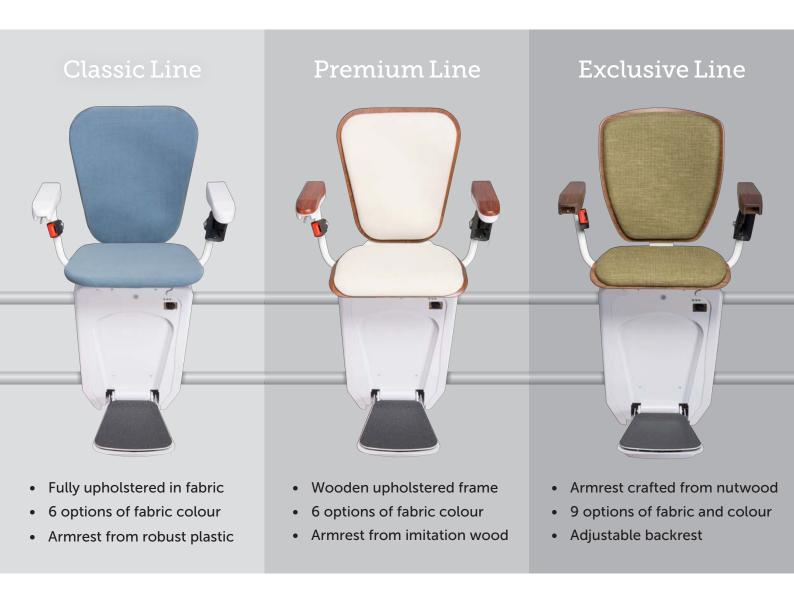

# **Alpha Exclusive Line** Elegance par excellence

- Seat, backrest and armrest are hand-crafted from noble nutwood
- 9 individual colours of high quality fabrics are available to personalise the upholstery of your stairlift
- The rail system can be painted in any RAL colour to perfectly compliment the design of your home's interior.
- An adjustable backrest to provide extra comfort during the ride

# **Alpha Premium Line** Especially special

- Wooden seat and backrest available in 2 different wood colour tones
- 6 colours of fabric are available to personalise the upholstery of your stairlift
- Top surface of the armrests produced from imitation wood
- The rail system can be painted in any RAL colour to perfectly compliment the design of your home's interior.

# **Alpha Classic Line** to match any taste

- Upholstery fabric available in 6 colours.
- Seat and backrest are completely covered by fabric
- The rail system can be painted in any RAL colour to perfectly compliment the design of your home's interior.