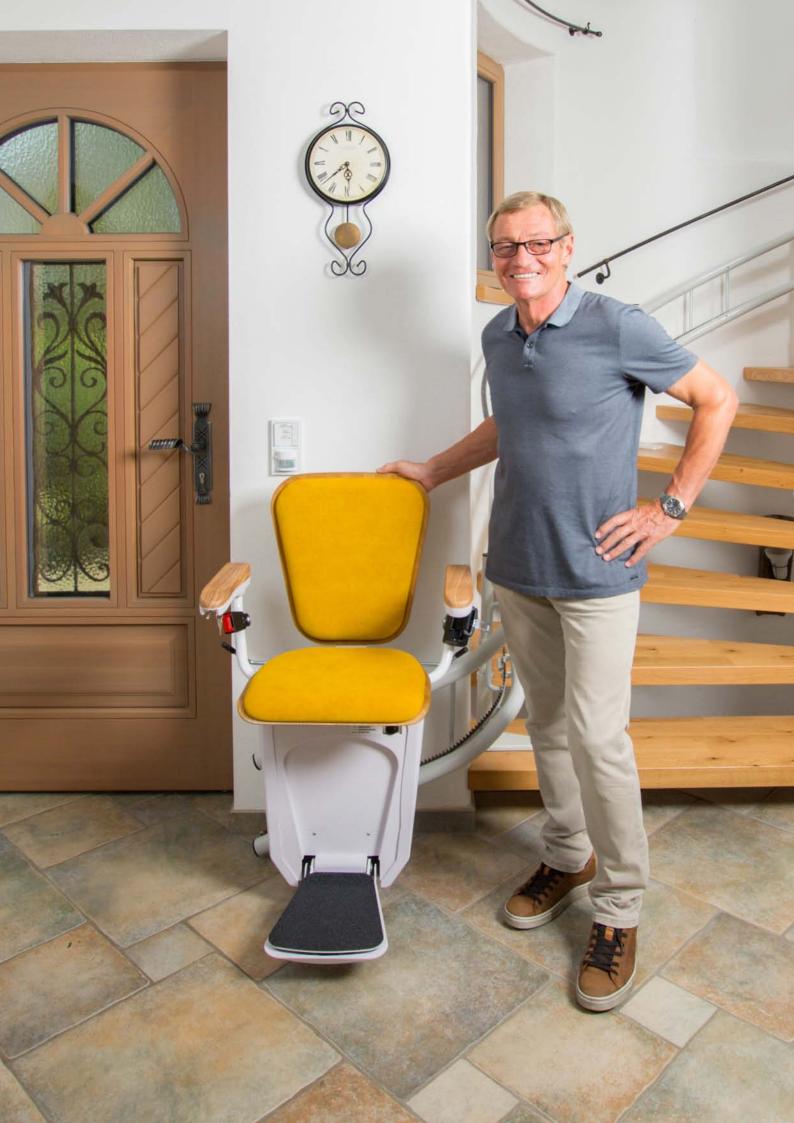

# Alpha

The stairlift with style

### Alpha

The superstar of chair stairlifts provides a versatility of design and aesthetic to compliment any interior.

Create your own personalised stairlift from our broad range of materials and finishes.

#### FLEXIBLE INSTALLATION, FLEXIBLE DESIGN!

The Alpha stairlift eliminates the barrier of stairs by providing safe and easy access to other floors. Alpha has been designed for installation on stairs with a curve, an intermediate landing, or even when discreet out-of-the-way parking is required. Smooth riding, comfortable and reliable; the Alpha stairlift features a double rail system for both strength and durability.