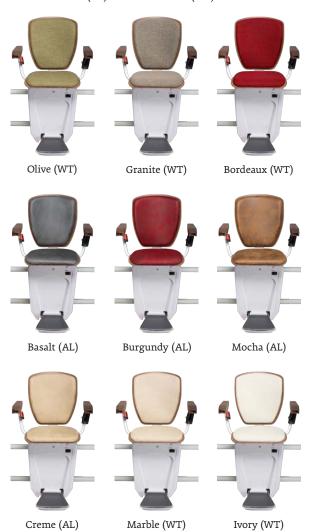

**Rounded seat edge** and high quality processed fabrics

Detail of the hand-crafted armrest with integrated lift controls

**Highest quality** desgin and performance thanks to professional craftmanship

**9 different seat colours** with fabrics made from either artificial leather (AL) or woven textiles (WT)

### **6 different seat fabrics** from artificial leather are available for your choice:

**2 different wood colour tones** can be
combined with the
selected seat colours:

**Selected seat colours** can be combine perfectly with **different wood colour tones** 

The Alpha classic-line is a combination of clean design and proven technology  $% \left( \mathbf{r}\right) =\mathbf{r}^{\prime }$ 

**6 different seat fabrics** from artificial leather are available for your choice: