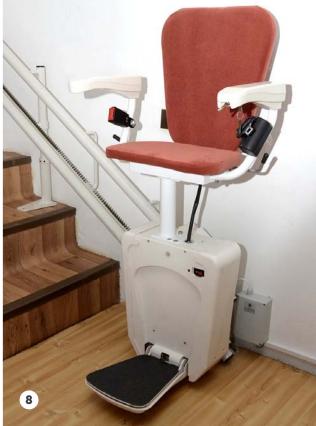

# Alpha

The stairlift with style

### Alpha

The superstar of chair stairlifts provides a versatility of design and aesthetic to compliment any interior.

Create your own personalised stairlift from our broad range of materials and finishes.

#### FLEXIBLE INSTALLATION, FLEXIBLE DESIGN!

The Alpha stairlift eliminates the barrier of stairs by providing safe and easy access to other floors. Alpha has been designed for installation on stairs with a curve, an intermediate landing, or even when discreet out-of-the-way parking is required. Smooth riding, comfortable and reliable; the Alpha stairlift features a double rail system for both strength and durability.

Alpha is easy to operate by controls on the armrest and by two additional radio frequency remote controls. Through accurate photo measuring and computer-aided design, all our rails are custom bent to the exact specification of your stairs. Just choose the ideal seat and rail colours for Alpha to perfectly complement the interior design of your home and our installation will be delivered with industry-leading efficiency.