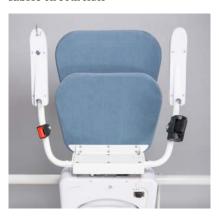

# **Alpha Classic Line** to match any taste

- Upholstery fabric available in 6 colours.
- Seat and backrest are completely covered by fabric
- The rail system can be painted in any RAL colour to perfectly compliment the design of your home's interior.

Seat and backrest covered with fabric on both sides

By simply pressing a lever, the **seat can be turned** in the desired direction at the landing station

The **robust armrests** provide stable support for ones whole body weight

The Alpha classic-line is a combination of clean design and proven technology  $% \left( \mathbf{r}\right) =\mathbf{r}^{\prime }$ 

**6 different seat fabrics** from artificial leather are available for your choice: