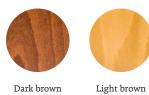

# **Alpha Premium Line** Especially special

- Wooden seat and backrest available in 2 different wood colour tones
- 6 colours of fabric are available to personalise the upholstery of your stairlift
- Top surface of the armrests produced from imitation wood
- The rail system can be painted in any RAL colour to perfectly compliment the design of your home's interior.

### **6 different seat fabrics** from artificial leather are available for your choice:

**2 different wood colour tones** can be
combined with the
selected seat colours:

**Selected seat colours** can be combine perfectly with **different wood colour tones** 