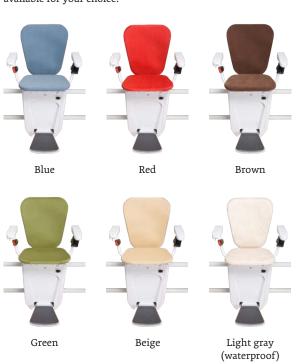

### Choose your rail colour

All RAL-colours are available for the rail of your choice.