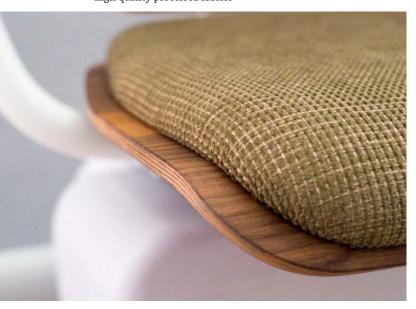

# **Alpha Exclusive Line** Elegance par excellence

- Seat, backrest and armrest are hand-crafted from noble nutwood
- 9 individual colours of high quality fabrics are available to personalise the upholstery of your stairlift
- The rail system can be painted in any RAL colour to perfectly compliment the design of your home's interior.
- An adjustable backrest to provide extra comfort during the ride

**Rounded seat edge** and high quality processed fabrics

Detail of the hand-crafted armrest with integrated lift controls

**Highest quality** desgin and performance thanks to professional craftmanship

**9 different seat colours** with fabrics made from either artificial leather (AL) or woven textiles (WT)

**Exclusive materials** make this lift a high-end and durable piece of furniture for your home