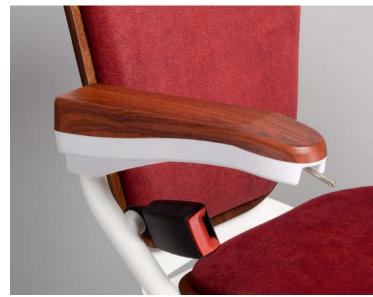

**Rounded seat edge** and high quality processed fabrics

Detail of the hand-crafted armrest with integrated lift controls

**Highest quality** desgin and performance thanks to professional craftmanship

**9 different seat colours** with fabrics made from either artificial leather (AL) or woven textiles (WT)

**Rounded seat edge** for optimal comfort during the ride

**Armrest made from imitation wood** to perfectly match it with the wood tone of the seat and backrest

The Alpha stands for **robust functionality** and refined aesthetics