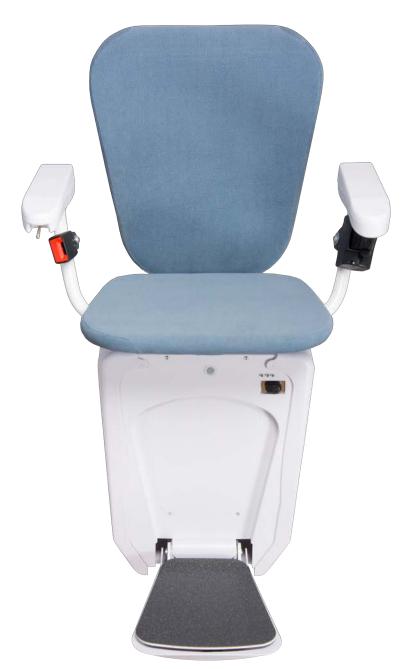

#### FLEXIBLE INSTALLATION, FLEXIBLE DESIGN!

The Alpha stairlift eliminates the barrier of stairs by providing safe and easy access to other floors. Alpha has been designed for installation on stairs with a curve, an intermediate landing, or even when discreet out-of-the-way parking is required. Smooth riding, comfortable and reliable; the Alpha stairlift features a double rail system for both strength and durability.

Alpha is easy to operate by controls on the armrest and by two additional radio frequency remote controls. Through accurate photo measuring and computer-aided design, all our rails are custom bent to the exact specification of your stairs. Just choose the ideal seat and rail colours for Alpha to perfectly complement the interior design of your home and our installation will be delivered with industry-leading efficiency.