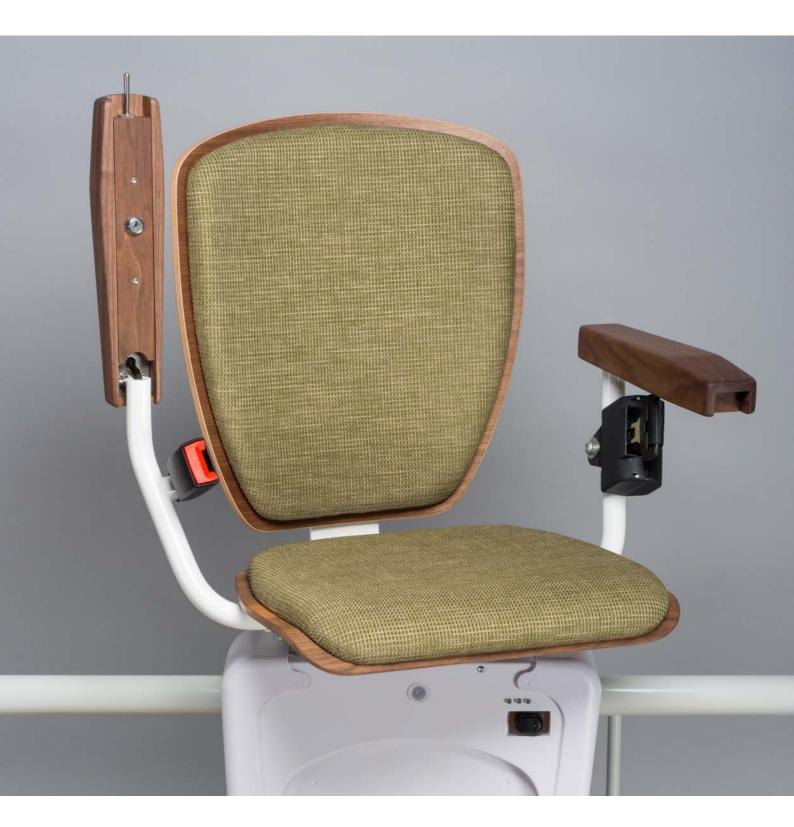

# **Alpha Exclusive Line** Elegance par excellence

- Seat, backrest and armrest are hand-crafted from noble nutwood
- 9 individual colours of high quality fabrics are available to personalise the upholstery of your stairlift
- The rail system can be painted in any RAL colour to perfectly compliment the design of your home's interior.
- An adjustable backrest to provide extra comfort during the ride

**Rounded seat edge** and high quality processed fabrics

Detail of the hand-crafted armrest with integrated lift controls

**Highest quality** desgin and performance thanks to professional craftmanship

**9 different seat colours** with fabrics made from either artificial leather (AL) or woven textiles (WT)

**Exclusive materials** make this lift a high-end and durable piece of furniture for your home