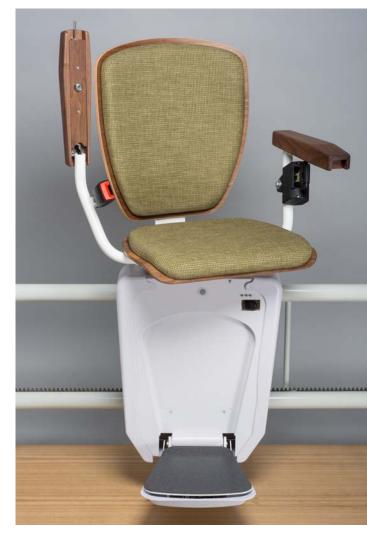

# **Alpha Premium Line** Especially special

- Wooden seat and backrest available in 2 different wood colour tones
- 6 colours of fabric are available to personalise the upholstery of your stairlift
- Top surface of the armrests produced from imitation wood
- The rail system can be painted in any RAL colour to perfectly compliment the design of your home's interior.

**Rounded seat edge** for optimal comfort during the ride

**Armrest made from imitation wood** to perfectly match it with the wood tone of the seat and backrest

The Alpha stands for **robust functionality** and refined aesthetics