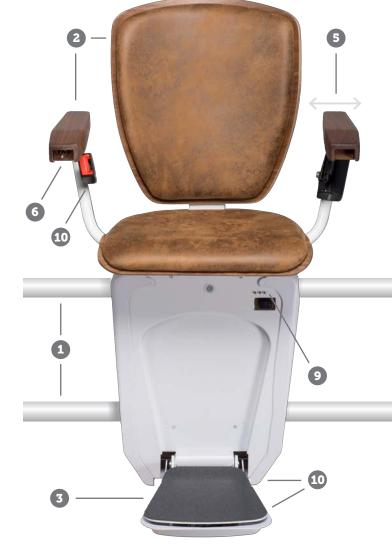

**Rounded seat edge** and high quality processed fabrics

Detail of the hand-crafted armrest with integrated lift controls

**Highest quality** desgin and performance thanks to professional craftmanship

**9 different seat colours** with fabrics made from either artificial leather (AL) or woven textiles (WT)

**Rounded seat edge** for optimal comfort during the ride

**Armrest made from imitation wood** to perfectly match it with the wood tone of the seat and backrest

The Alpha stands for **robust functionality** and refined aesthetics

Seat and backrest covered with fabric on both sides

By simply pressing a lever, the **seat can be turned** in the desired direction at the landing station

The **robust armrests** provide stable support for ones whole body weight