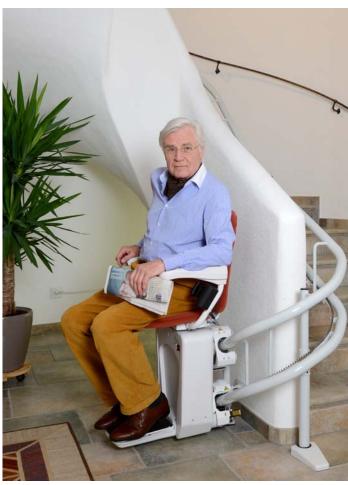

#### FLEXIBLE INSTALLATION, FLEXIBLE DESIGN!

The Alpha stairlift eliminates the barrier of stairs by providing safe and easy access to other floors. Alpha has been designed for installation on stairs with a curve, an intermediate landing, or even when discreet out-of-the-way parking is required. Smooth riding, comfortable and reliable; the Alpha stairlift features a double rail system for both strength and durability.

Alpha is easy to operate by controls on the armrest and by two additional radio frequency remote controls. Through accurate photo measuring and computer-aided design, all our rails are custom bent to the exact specification of your stairs. Just choose the ideal seat and rail colours for Alpha to perfectly complement the interior design of your home and our installation will be delivered with industry-leading efficiency.