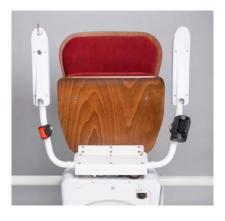

# **Alpha Exclusive Line** Elegance par excellence

- Seat, backrest and armrest are hand-crafted from noble nutwood
- 9 individual colours of high quality fabrics are available to personalise the upholstery of your stairlift
- The rail system can be painted in any RAL colour to perfectly compliment the design of your home's interior.
- An adjustable backrest to provide extra comfort during the ride

**Rounded seat edge** and high quality processed fabrics

Detail of the hand-crafted armrest with integrated lift controls

**Highest quality** desgin and performance thanks to professional craftmanship

**9 different seat colours** with fabrics made from either artificial leather (AL) or woven textiles (WT)