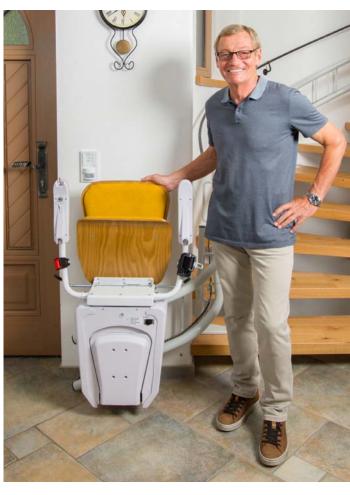

# **Alpha Premium Line** Especially special

- Wooden seat and backrest available in 2 different wood colour tones
- 6 colours of fabric are available to personalise the upholstery of your stairlift
- Top surface of the armrests produced from imitation wood
- The rail system can be painted in any RAL colour to perfectly compliment the design of your home's interior.

**Rounded seat edge** for optimal comfort during the ride

**Armrest made from imitation wood** to perfectly match it with the wood tone of the seat and backrest

The Alpha stands for **robust functionality** and refined aesthetics