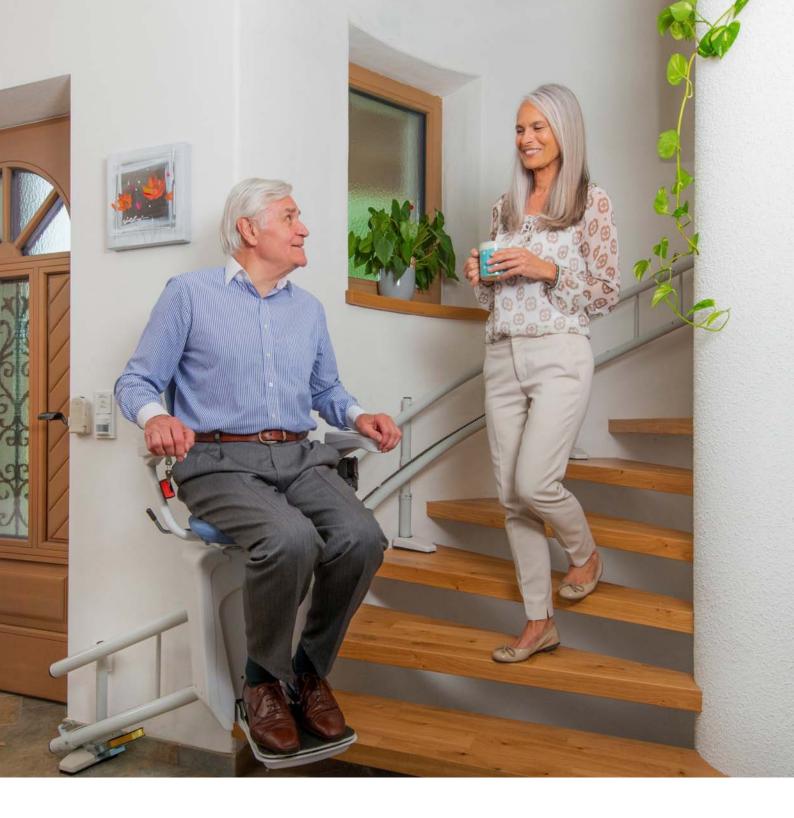

#### FLEXIBLE INSTALLATION, FLEXIBLE DESIGN!

The Alpha stairlift eliminates the barrier of stairs by providing safe and easy access to other floors. Alpha has been designed for installation on stairs with a curve, an intermediate landing, or even when discreet out-of-the-way parking is required. Smooth riding, comfortable and reliable; the Alpha stairlift features a double rail system for both strength and durability.

Alpha is easy to operate by controls on the armrest and by two additional radio frequency remote controls. Through accurate photo measuring and computer-aided design, all our rails are custom bent to the exact specification of your stairs. Just choose the ideal seat and rail colours for Alpha to perfectly complement the interior design of your home and our installation will be delivered with industry-leading efficiency.

**Comfort, convenience and safety** are the Alpha's top priorities

### **Main advantages** of the Alpha stairlift

- Silent, stable and smooth riding quality guaranteed by the slim twin tube rail system
- **Large variety of colours and design** for the seat and the armrests
- Motorized footrest folding as an option for comfortable raising and lowering of the footrest
- **Motorised swivel seat** as an option for easy embarking and disembarking the lift.
- Optional wider armrests or adjustable inclination of the backrest
- **Convenient joystick position** for a simple handling of the lift
- Tong range radio frequency landing controls for trouble-free operation
- **Stand-up seating** for very narrow staircases or limited mobility concerning back or knee flexibility
- **LED diagnostic** for quick and understandable information regarding the status of the lift
- **Retractable seatbelt and safety sensors** for maximum safety and peace-of-mind.