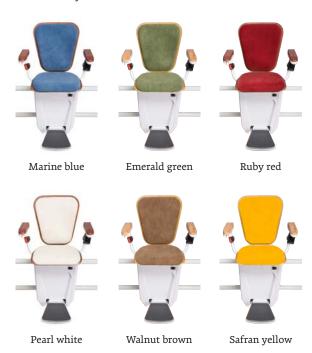

**Rounded seat edge** and high quality processed fabrics

Detail of the hand-crafted armrest with integrated lift controls

**Highest quality** desgin and performance thanks to professional craftmanship

**9 different seat colours** with fabrics made from either artificial leather (AL) or woven textiles (WT)

The Alpha classic-line is a combination of clean design and proven technology  $% \left( \mathbf{r}\right) =\mathbf{r}^{\prime }$ 

**6 different seat fabrics** from artificial leather are available for your choice: