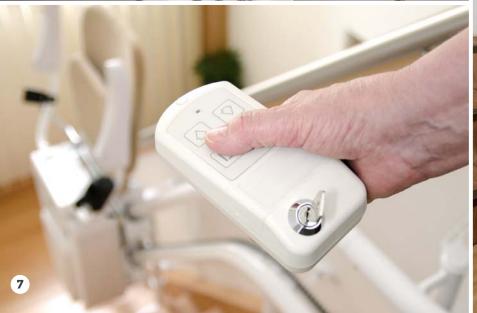

Alpha is easy to operate by controls on the armrest and by two additional radio frequency remote controls. Through accurate photo measuring and computer-aided design, all our rails are custom bent to the exact specification of your stairs. Just choose the ideal seat and rail colours for Alpha to perfectly complement the interior design of your home and our installation will be delivered with industry-leading efficiency.

### **Main advantages** of the Alpha stairlift

- Silent, stable and smooth riding quality guaranteed by the slim twin tube rail system
- **Large variety of colours and design** for the seat and the armrests
- Motorized footrest folding as an option for comfortable raising and lowering of the footrest
- **Motorised swivel seat** as an option for easy embarking and disembarking the lift.
- Optional wider armrests or adjustable inclination of the backrest
- **Convenient joystick position** for a simple handling of the lift
- Tong range radio frequency landing controls for trouble-free operation
- **Stand-up seating** for very narrow staircases or limited mobility concerning back or knee flexibility
- **LED diagnostic** for quick and understandable information regarding the status of the lift
- **Retractable seatbelt and safety sensors** for maximum safety and peace-of-mind.