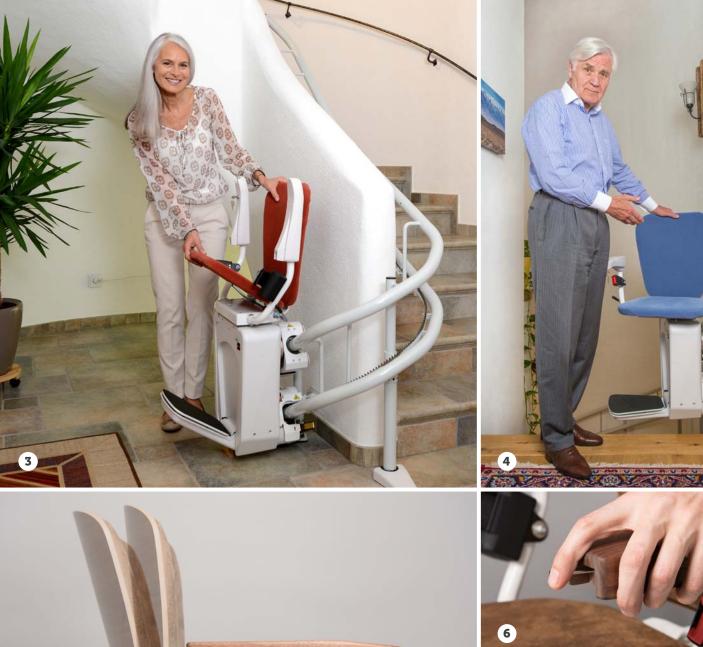

#### FLEXIBLE INSTALLATION, FLEXIBLE DESIGN!

The Alpha stairlift eliminates the barrier of stairs by providing safe and easy access to other floors. Alpha has been designed for installation on stairs with a curve, an intermediate landing, or even when discreet out-of-the-way parking is required. Smooth riding, comfortable and reliable; the Alpha stairlift features a double rail system for both strength and durability.

Alpha is easy to operate by controls on the armrest and by two additional radio frequency remote controls. Through accurate photo measuring and computer-aided design, all our rails are custom bent to the exact specification of your stairs. Just choose the ideal seat and rail colours for Alpha to perfectly complement the interior design of your home and our installation will be delivered with industry-leading efficiency.

### **Main advantages** of the Alpha stairlift

- Silent, stable and smooth riding quality guaranteed by the slim twin tube rail system
- **Large variety of colours and design** for the seat and the armrests
- Motorized footrest folding as an option for comfortable raising and lowering of the footrest
- **Motorised swivel seat** as an option for easy embarking and disembarking the lift.
- Optional wider armrests or adjustable inclination of the backrest
- **Convenient joystick position** for a simple handling of the lift
- Tong range radio frequency landing controls for trouble-free operation
- **Stand-up seating** for very narrow staircases or limited mobility concerning back or knee flexibility
- **LED diagnostic** for quick and understandable information regarding the status of the lift
- **Retractable seatbelt and safety sensors** for maximum safety and peace-of-mind.