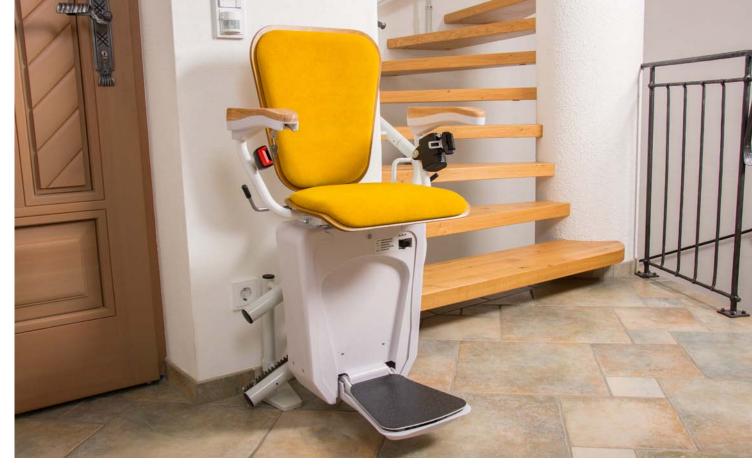

#### FLEXIBLE INSTALLATION, FLEXIBLE DESIGN!

The Alpha stairlift eliminates the barrier of stairs by providing safe and easy access to other floors. Alpha has been designed for installation on stairs with a curve, an intermediate landing, or even when discreet out-of-the-way parking is required. Smooth riding, comfortable and reliable; the Alpha stairlift features a double rail system for both strength and durability.

Alpha is easy to operate by controls on the armrest and by two additional radio frequency remote controls. Through accurate photo measuring and computer-aided design, all our rails are custom bent to the exact specification of your stairs. Just choose the ideal seat and rail colours for Alpha to perfectly complement the interior design of your home and our installation will be delivered with industry-leading efficiency.