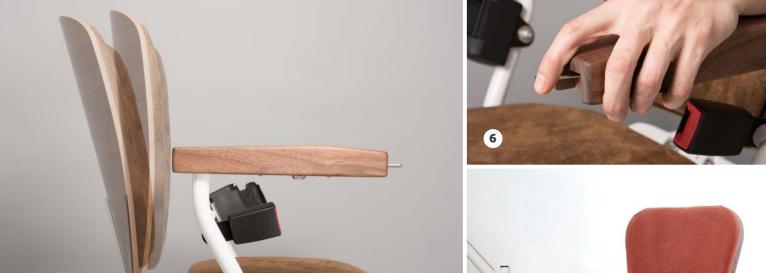

# **Alpha Exclusive Line** Elegance par excellence

- Seat, backrest and armrest are hand-crafted from noble nutwood
- 9 individual colours of high quality fabrics are available to personalise the upholstery of your stairlift
- The rail system can be painted in any RAL colour to perfectly compliment the design of your home's interior.
- An adjustable backrest to provide extra comfort during the ride

**Rounded seat edge** and high quality processed fabrics

Detail of the hand-crafted armrest with integrated lift controls

**Highest quality** desgin and performance thanks to professional craftmanship

**9 different seat colours** with fabrics made from either artificial leather (AL) or woven textiles (WT)

**Exclusive materials** make this lift a high-end and durable piece of furniture for your home