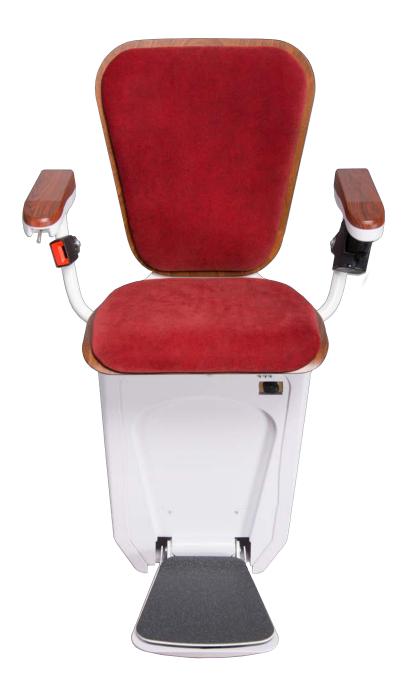

### Alpha

The superstar of chair stairlifts provides a versatility of design and aesthetic to compliment any interior.

Create your own personalised stairlift from our broad range of materials and finishes.

#### FLEXIBLE INSTALLATION, FLEXIBLE DESIGN!

The Alpha stairlift eliminates the barrier of stairs by providing safe and easy access to other floors. Alpha has been designed for installation on stairs with a curve, an intermediate landing, or even when discreet out-of-the-way parking is required. Smooth riding, comfortable and reliable; the Alpha stairlift features a double rail system for both strength and durability.

Alpha is easy to operate by controls on the armrest and by two additional radio frequency remote controls. Through accurate photo measuring and computer-aided design, all our rails are custom bent to the exact specification of your stairs. Just choose the ideal seat and rail colours for Alpha to perfectly complement the interior design of your home and our installation will be delivered with industry-leading efficiency.